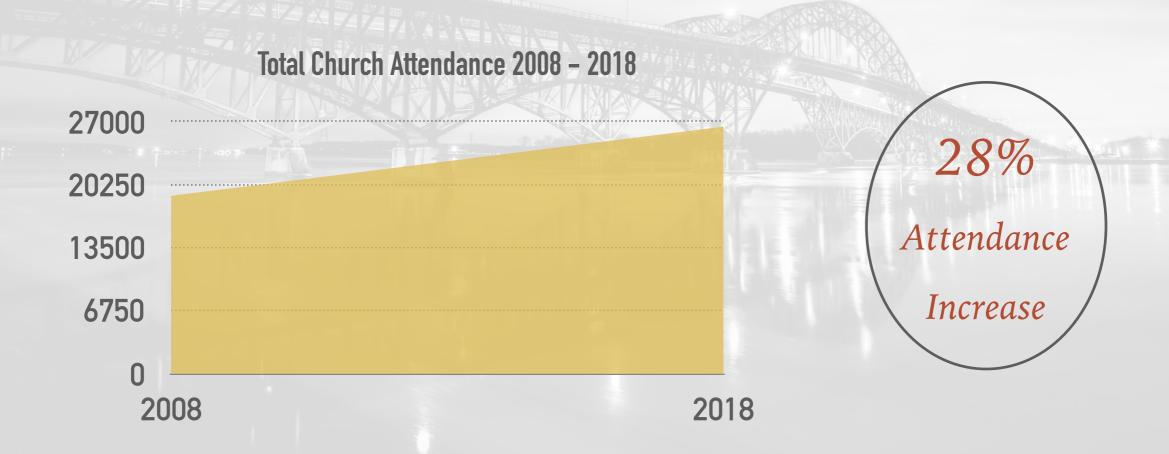

## **FAST FACTS**

- 90 churches surveyed\*
- 31 churches surveyed were planted after 2008
- 50 churches surveyed existed before 2008

## DATA

- Total church attendance grew from 19,055 to 26,468



## DATA

- 57% (n=4,272 of 7,413) attendance increase through church planting
- 42% (n=3,141 of 7,413) attendance increase through existing churches
- Attendance of 25 churches decreased in the last decade
- Attendance of 4 churches remained the same
- 4 churches have 2018 attendance but none for 2008
- 2 churches had no attendance figures for 2008 or 2018
- Attendance of 55 churches increased over the last decade