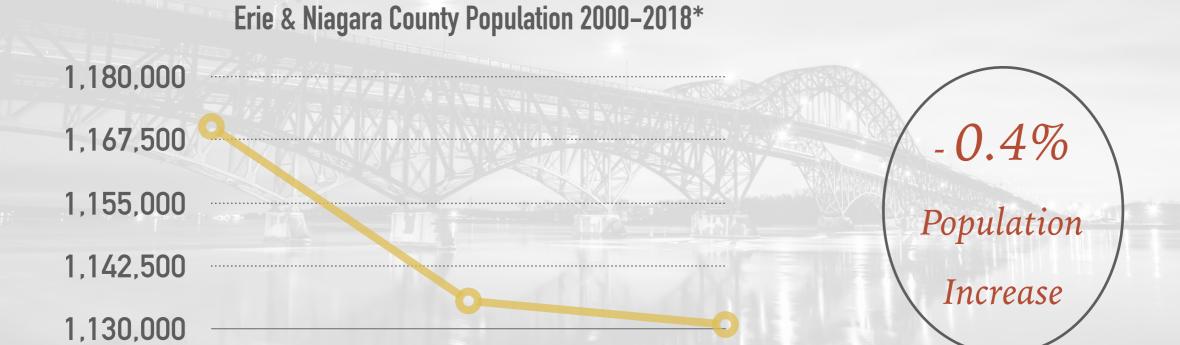

## **FAST FACTS**

- 90 churches surveyed\*
- 31 churches surveyed were planted after 2008
- 50 churches surveyed existed before 2008

## DATA

- Total church attendance grew from 19,055 to 26,468



## DATA

- 57% (n=4,272 of 7,413) attendance increase through church planting
- 42% (n=3,141 of 7,413) attendance increase through existing churches
- Attendance of 25 churches decreased in the last decade
- Attendance of 4 churches remained the same
- 4 churches have 2018 attendance but none for 2008
- 2 churches had no attendance figures for 2008 or 2018
- Attendance of 55 churches increased over the last decade